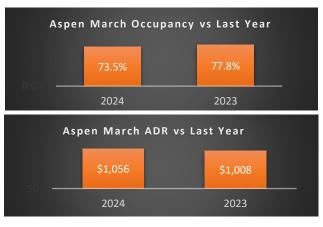

## RESERVATIONS ACTIVITY REPORT Executive Summary

**Destination: Aspen & Snowmass** 

Period: Bookings as of March 31, 2024

| Aspen                               |         |           |                                | Snowmass                        |         |           |             |
|-------------------------------------|---------|-----------|--------------------------------|---------------------------------|---------|-----------|-------------|
| March Performance                   |         |           | Year over                      | March Performance               |         |           | Year over   |
|                                     | 2024    | 2023      | Year % Diff                    |                                 | 2024    | 2023      | Year % Diff |
| Paid Occupancy                      | 73.5%   | 77.8%     | -5.6%                          | Paid Occupancy                  | 72.7%   | 73.8%     | -1.6%       |
| ADR                                 | \$1,056 | \$1,008   | 4.7%                           | ADR                             | \$756   | \$681     | 11.0%       |
| RevPar                              | \$775   | \$785     | -1.2%                          | RevPar                          | \$550   | \$503     | 9.3%        |
| Paid & Unpaid Occupancy             | 76.8%   | 81.1%     | -5.3%                          | Paid & Unpaid Occupancy         | 81.1%   | 84.7%     | -4.3%       |
| Booking Pace                        | 7.7%    | 7.3%      | 6.6%                           | Booking Pace                    | 4.8%    | 3.3%      | 45.9%       |
| Next Month Performance (April)      |         | Year over | Next Month Performance (April) |                                 |         | Year over |             |
|                                     | 2024    | 2023      | Year % Diff                    |                                 | 2024    | 2023      | Year % Diff |
| Paid Occupancy                      | 27.2%   | 32.3%     | -15.8%                         | Paid Occupancy                  | 38.8%   | 26.1%     | 48.7%       |
| Winter Season to Date (Apr-Nov) Yea |         |           | Year over                      | Winter Season to Date (Apr-Nov) |         |           | Year over   |
|                                     | 2023/24 | 2022/23   | Year % Diff                    |                                 | 2023/24 | 2022/23   | Year % Diff |
| Paid Occupancy                      | 58.8%   | 63.6%     | -7.5%                          | Paid Occupancy                  | 55.4%   | 54.2%     | 2.1%        |
| ADR                                 | \$960   | \$974     | -1.4%                          | ADR                             | \$706   | \$675     | 4.6%        |
| RevPar                              | \$565   | \$620     | -8.9%                          | RevPar                          | \$391   | \$366     | 6.7%        |