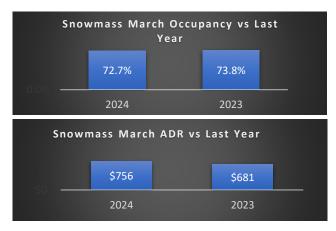

## RESERVATIONS ACTIVITY REPORT Executive Summary

**Destination: Aspen & Snowmass** 

Period: Bookings as of March 31, 2024

| Aspen                               |         |           |                                | Snowmass                        |         |           |             |
|-------------------------------------|---------|-----------|--------------------------------|---------------------------------|---------|-----------|-------------|
| March Performance                   |         |           | Year over                      | March Performance               |         |           | Year over   |
|                                     | 2024    | 2023      | Year % Diff                    |                                 | 2024    | 2023      | Year % Diff |
| Paid Occupancy                      | 73.5%   | 77.8%     | -5.6%                          | Paid Occupancy                  | 72.7%   | 73.8%     | -1.6%       |
| ADR                                 | \$1,056 | \$1,008   | 4.7%                           | ADR                             | \$756   | \$681     | 11.0%       |
| RevPar                              | \$775   | \$785     | -1.2%                          | RevPar                          | \$550   | \$503     | 9.3%        |
| Paid & Unpaid Occupancy             | 76.8%   | 81.1%     | -5.3%                          | Paid & Unpaid Occupancy         | 81.1%   | 84.7%     | -4.3%       |
| Booking Pace                        | 7.7%    | 7.3%      | 6.6%                           | Booking Pace                    | 4.8%    | 3.3%      | 45.9%       |
| Next Month Performance (April)      |         | Year over | Next Month Performance (April) |                                 |         | Year over |             |
|                                     | 2024    | 2023      | Year % Diff                    |                                 | 2024    | 2023      | Year % Diff |
| Paid Occupancy                      | 27.2%   | 32.3%     | -15.8%                         | Paid Occupancy                  | 38.8%   | 26.1%     | 48.7%       |
| Winter Season to Date (Apr-Nov) Yea |         |           | Year over                      | Winter Season to Date (Apr-Nov) |         |           | Year over   |
|                                     | 2023/24 | 2022/23   | Year % Diff                    |                                 | 2023/24 | 2022/23   | Year % Diff |
| Paid Occupancy                      | 58.8%   | 63.6%     | -7.5%                          | Paid Occupancy                  | 55.4%   | 54.2%     | 2.1%        |
| ADR                                 | \$960   | \$974     | -1.4%                          | ADR                             | \$706   | \$675     | 4.6%        |
| RevPar                              | \$565   | \$620     | -8.9%                          | RevPar                          | \$391   | \$366     | 6.7%        |