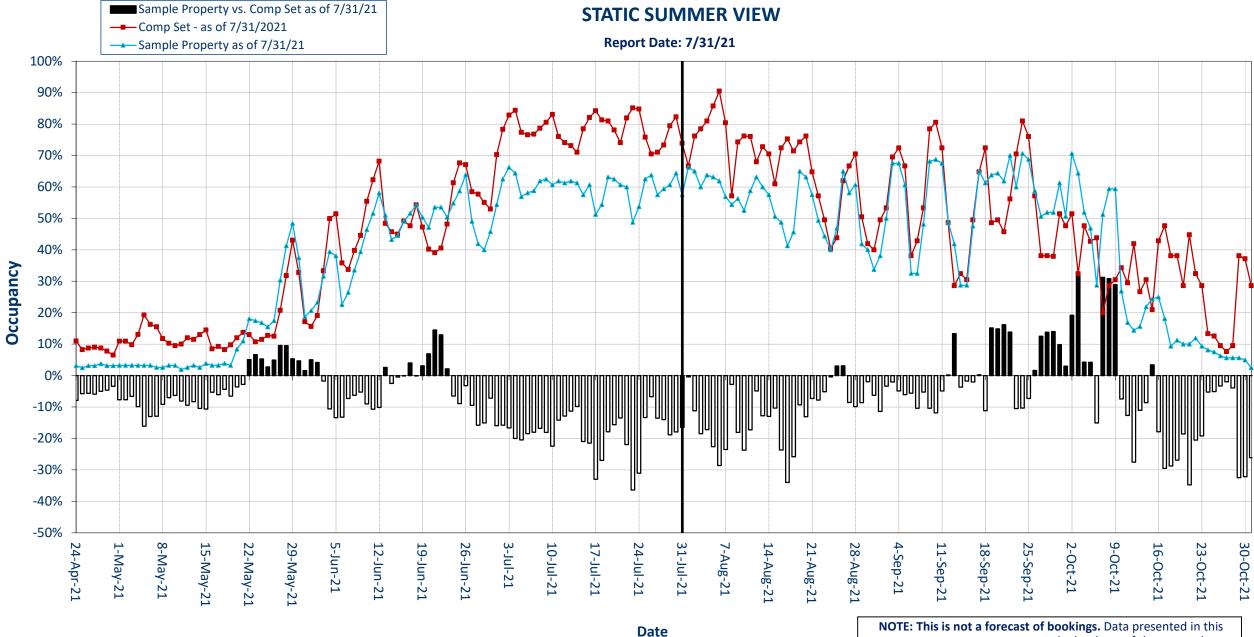

### Sample Property Comp Set Overlay Report as of July 31, 2021 STATIC SUMMER VIEW

Source: DestiMetrics. Copyright 2021.

(Gridlines Aligned with Saturdays)

report represents occupancy on the books as of the report date.