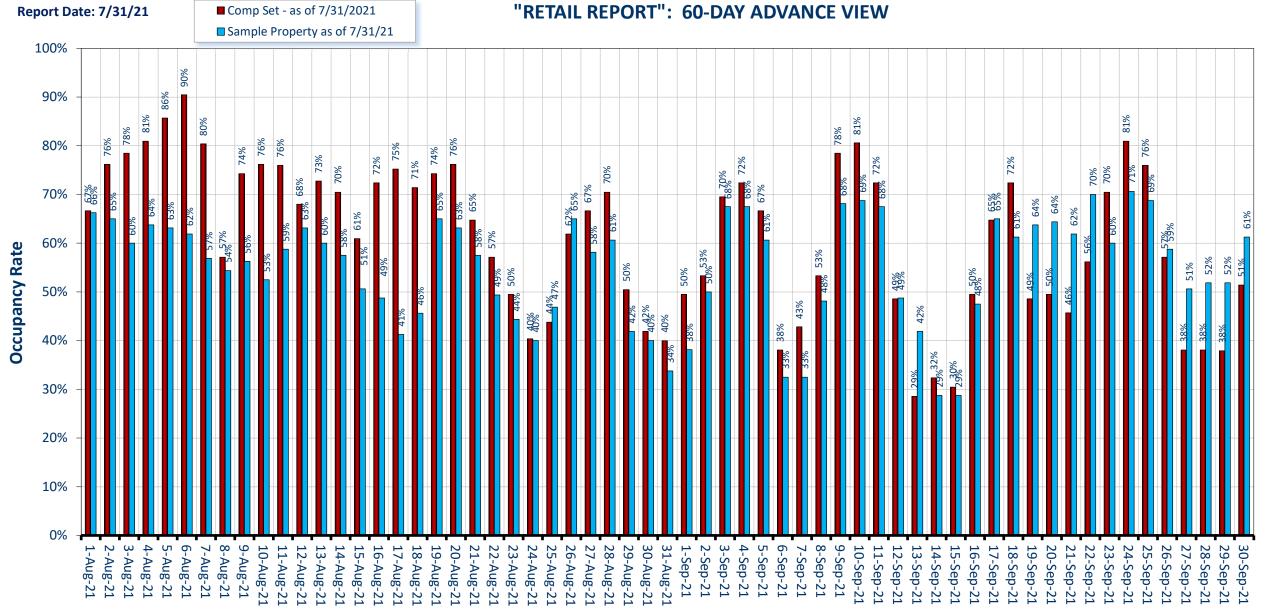

## Sample Property Comp Set Overlay Report as of July 31, 2021 "RETAIL REPORT": 60-DAY ADVANCE VIEW

Day

**NOTE: This is not a forecast of bookings.** Data presented in this report represents occupancy on the books as of the report date.